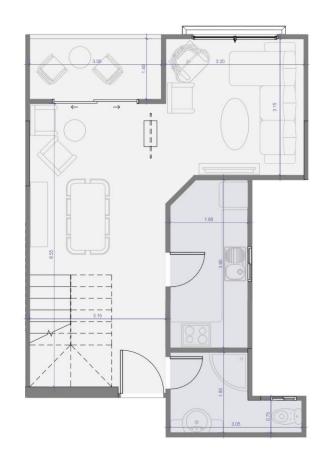

#### **Hotel Entrance**

BUILDING NO. 55

55 BUILDING NO. 01 UNIT NO.

Total. 146.4 m<sup>2</sup> 3 Bath

3 Bedroom

55 BUILDING NO. 02 UNIT NO.

3 Bedroom

AREA. 145.5 m<sup>2</sup> 3 Bath

55 BUILDING NO. 03 UNIT NO.

3 Bedroom

AREA. 144.9 m² 🕰 <sup>3 Bath</sup>

BUILDING NO. UNIT NO.

04

55

3 Bedroom

AREA.147.1 m<sup>2</sup> 3 Bath

BUILDING NO. 55
UNIT NO. 05

AREA. 127.0 m<sup>2</sup>

2 Bedroom
3 Bath
0 Terrace

55 BUILDING NO. 06 UNIT NO.

AREA. 128.9 m<sup>2</sup> 3 Bath 0 Terrace

BUILDING NO. 55 07 UNIT NO.

3 Bedroom

55 BUILDING NO. 08 UNIT NO.

AREA. 145.8 m<sup>2</sup> 3 Bath

3 Bedroom

EL MANSOUR DEVELOPMENT

55 BUILDING NO. 09 UNIT NO.

3 Bedroom AREA. 145.9 m<sup>2</sup> 3 Bath

55 BUILDING NO. 10 UNIT NO.

AREA. 147.9 m<sup>2</sup> 3 Bath