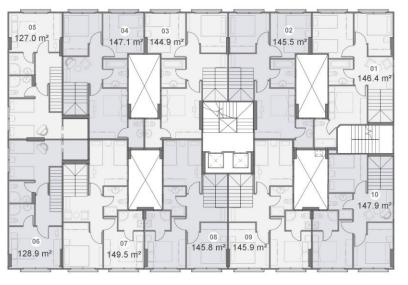

#### **Hotel Entrance**

BUILDING NO. 55

55 BUILDING NO. 01 UNIT NO.

Total. 146.4 m<sup>2</sup> 3 Bath

3 Bedroom

55 BUILDING NO. 02 UNIT NO.

3 Bedroom

AREA. 145.5 m<sup>2</sup> 3 Bath

55 BUILDING NO. 03 UNIT NO.

3 Bedroom

AREA. 144.9 m² 🕰 <sup>3 Bath</sup>

BUILDING NO. UNIT NO.

04

55

3 Bedroom

AREA.147.1 m<sup>2</sup> 3 Bath

BUILDING NO. 55
UNIT NO. 05

AREA. 127.0 m<sup>2</sup>

2 Bedroom
3 Bath
0 Terrace

55 BUILDING NO. 06 UNIT NO.

AREA. 128.9 m<sup>2</sup> 3 Bath 0 Terrace

BUILDING NO. 55 07 UNIT NO.

3 Bedroom

55 BUILDING NO. 08 UNIT NO.

AREA. 145.8 m<sup>2</sup> 3 Bath

3 Bedroom

EL MANSOUR DEVELOPMENT

55 BUILDING NO. 09 UNIT NO.

3 Bedroom AREA. 145.9 m<sup>2</sup> 3 Bath

55 BUILDING NO. 10 UNIT NO.

AREA. 147.9 m<sup>2</sup> 3 Bath