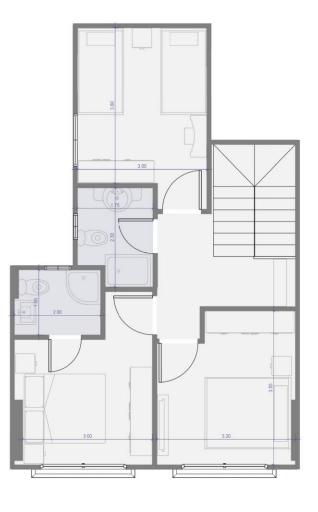

55 BUILDING NO. 03 UNIT NO.

3 Bedroom

AREA. 144.9 m² 🕰 <sup>3 Bath</sup>

BUILDING NO. UNIT NO.

04

55

3 Bedroom

AREA.147.1 m<sup>2</sup> 3 Bath