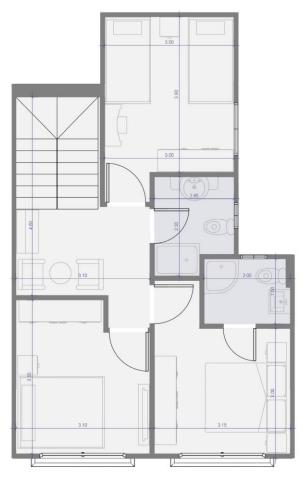

#### **Hotel Entrance**

BUILDING NO. 55

55 BUILDING NO. 01 UNIT NO.

Total. 146.4 m<sup>2</sup> 3 Bath

3 Bedroom

55 BUILDING NO. 02 UNIT NO.

3 Bedroom

AREA. 145.5 m<sup>2</sup> 3 Bath