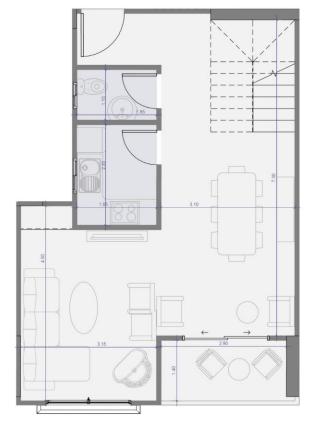

#### **Hotel Entrance**

BUILDING NO. 55

55 BUILDING NO. 01 UNIT NO.

Total. 146.4 m<sup>2</sup> 3 Bath

3 Bedroom

55 BUILDING NO. 02 UNIT NO.

3 Bedroom

AREA. 145.5 m<sup>2</sup> 3 Bath

55 BUILDING NO. 03 UNIT NO.

3 Bedroom

AREA. 144.9 m² 🕰 <sup>3 Bath</sup>

BUILDING NO. UNIT NO.

04

55

3 Bedroom

AREA.147.1 m<sup>2</sup> 3 Bath

BUILDING NO. 55
UNIT NO. 05

AREA. 127.0 m<sup>2</sup>

2 Bedroom
3 Bath
0 Terrace

55 BUILDING NO. 06 UNIT NO.

AREA. 128.9 m<sup>2</sup> 3 Bath 0 Terrace

BUILDING NO. 55 07 UNIT NO.

3 Bedroom

55 BUILDING NO. 08 UNIT NO.

AREA. 145.8 m<sup>2</sup> 3 Bath

3 Bedroom

EL MANSOUR DEVELOPMENT

55 BUILDING NO. 09 UNIT NO.

3 Bedroom AREA. 145.9 m<sup>2</sup> 3 Bath

55 BUILDING NO. 10 UNIT NO.

AREA. 147.9 m<sup>2</sup> 3 Bath