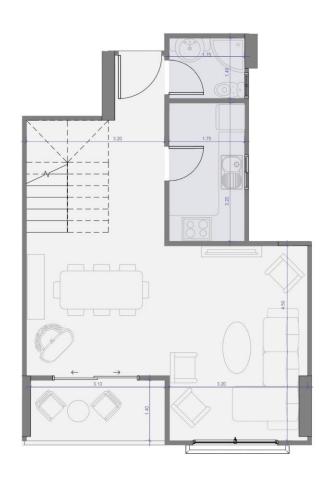

#### **Hotel Entrance**

BUILDING NO. 55

55 BUILDING NO. 01 UNIT NO.

Total. 146.4 m<sup>2</sup> 3 Bath

3 Bedroom

55 BUILDING NO. 02 UNIT NO.

3 Bedroom

AREA. 145.5 m<sup>2</sup> 3 Bath

55 BUILDING NO. 03 UNIT NO.

3 Bedroom

AREA. 144.9 m² 🕰 <sup>3 Bath</sup>

BUILDING NO. UNIT NO.

04

55

3 Bedroom

AREA.147.1 m<sup>2</sup> 3 Bath

BUILDING NO. 55
UNIT NO. 05

AREA. 127.0 m<sup>2</sup>

2 Bedroom
3 Bath
0 Terrace

55 BUILDING NO. 06 UNIT NO.

AREA. 128.9 m<sup>2</sup> 3 Bath 0 Terrace

BUILDING NO. 55 07 UNIT NO.

3 Bedroom

55 BUILDING NO. 08 UNIT NO.

AREA. 145.8 m<sup>2</sup> 3 Bath

3 Bedroom

EL MANSOUR DEVELOPMENT

55 BUILDING NO. 09 UNIT NO.

3 Bedroom AREA. 145.9 m<sup>2</sup> 3 Bath

55 BUILDING NO. 10 UNIT NO.

AREA. 147.9 m<sup>2</sup> 3 Bath