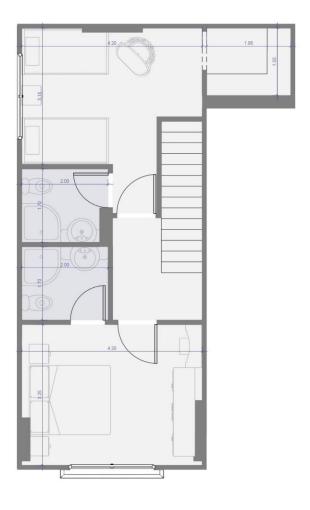

#### **Hotel Entrance**

BUILDING NO. 55

55 BUILDING NO. 01 UNIT NO.

Total. 146.4 m<sup>2</sup> 3 Bath

3 Bedroom

55 BUILDING NO. 02 UNIT NO.

3 Bedroom

AREA. 145.5 m<sup>2</sup> 3 Bath