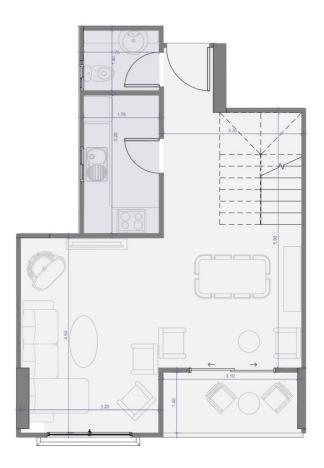

55 BUILDING NO. 03 UNIT NO.

3 Bedroom

AREA. 144.9 m² 🕰 <sup>3 Bath</sup>

BUILDING NO. UNIT NO.

04

55

3 Bedroom

AREA.147.1 m<sup>2</sup> 3 Bath