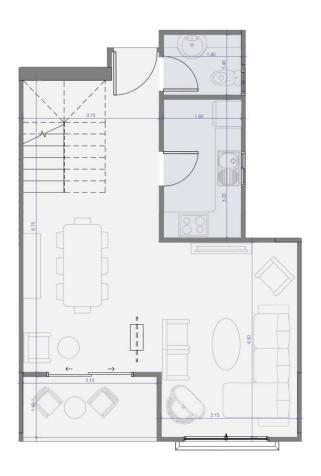

#### **Hotel Entrance**

BUILDING NO. 55

55 BUILDING NO. 01 UNIT NO.

Total. 146.4 m<sup>2</sup> 3 Bath

3 Bedroom

55 BUILDING NO. 02 UNIT NO.

3 Bedroom

AREA. 145.5 m<sup>2</sup> 3 Bath