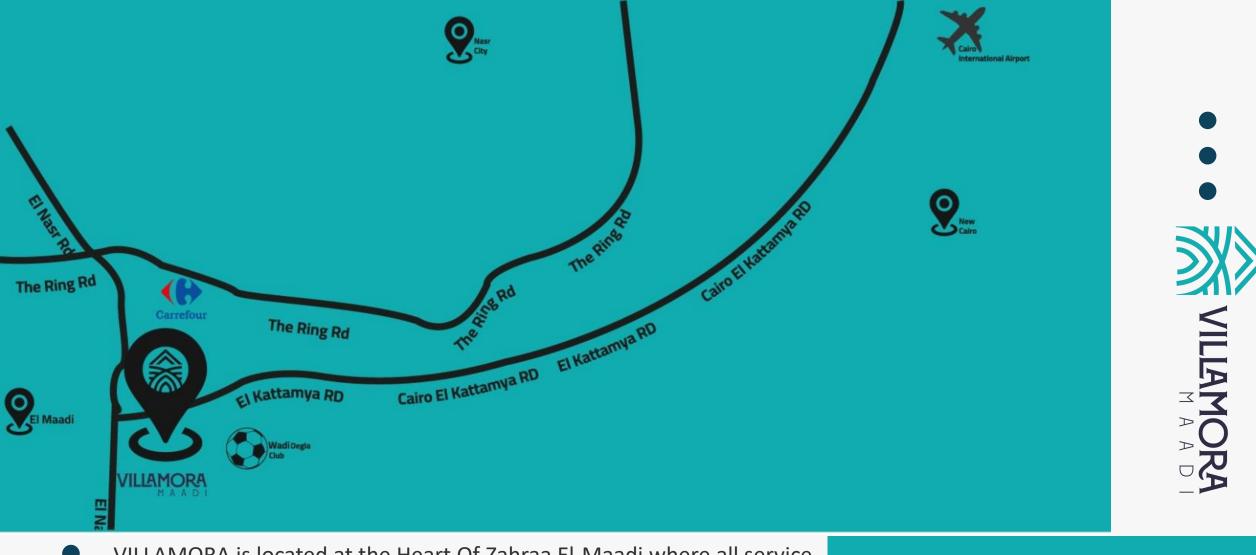

- and facilities are located:
  - 3 Minuets from Wadi Degla Sports Club
  - 4 Minuets from carrefour El-Maadi
  - 5 Minuets from Maadi

- 15 Minuets from New Cairo
- 15 Minuets from Nasr City
- 20 Minuets from Cairo International Airport