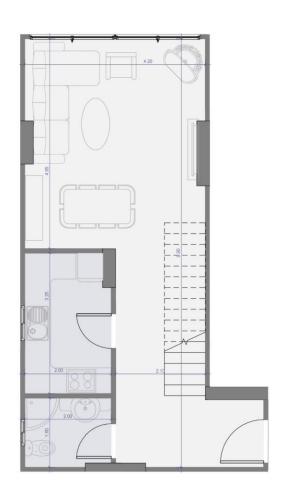

El-Mansour Development present a new concept to it's clients providing privacy, luxury and elegance. A new concept of villas starting 124m2 up to 145m2 at Zahraa El-Maadi. Getting to a level where you can have a villa at a price of an apartment.