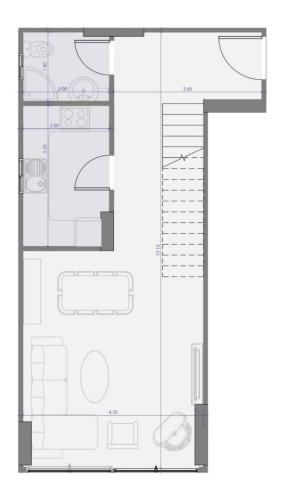

#### **Hotel Entrance**

BUILDING NO. 55

55 BUILDING NO. 01 UNIT NO.

Total. 146.4 m<sup>2</sup> 3 Bath

3 Bedroom

55 BUILDING NO. 02 UNIT NO.

3 Bedroom

AREA. 145.5 m<sup>2</sup> 3 Bath