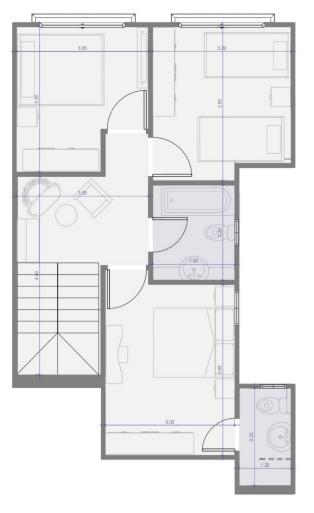

#### **Hotel Entrance**

BUILDING NO. 55

55 BUILDING NO. 01 UNIT NO.

Total. 146.4 m<sup>2</sup> 3 Bath

3 Bedroom

55 BUILDING NO. 02 UNIT NO.

3 Bedroom

AREA. 145.5 m<sup>2</sup> 3 Bath

55 BUILDING NO. 03 UNIT NO.

3 Bedroom

AREA. 144.9 m² 🕰 <sup>3 Bath</sup>

BUILDING NO. UNIT NO.

04

55

3 Bedroom

AREA.147.1 m<sup>2</sup> 3 Bath

BUILDING NO. 55
UNIT NO. 05

AREA. 127.0 m<sup>2</sup>

2 Bedroom
3 Bath
0 Terrace

55 BUILDING NO. 06 UNIT NO.

AREA. 128.9 m<sup>2</sup> 3 Bath 0 Terrace

BUILDING NO. 55 07 UNIT NO.

3 Bedroom

55 BUILDING NO. 08 UNIT NO.

AREA. 145.8 m<sup>2</sup> 3 Bath

3 Bedroom

EL MANSOUR DEVELOPMENT

55 BUILDING NO. 09 UNIT NO.

3 Bedroom AREA. 145.9 m<sup>2</sup> 3 Bath

55 BUILDING NO. 10 UNIT NO.

AREA. 147.9 m<sup>2</sup> 3 Bath