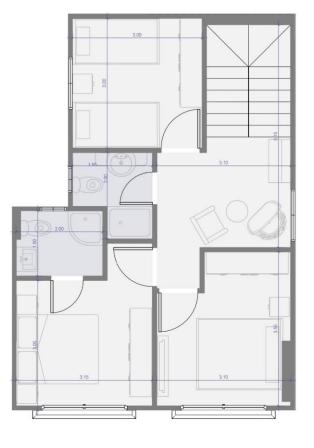

#### **Hotel Entrance**

BUILDING NO. 55

55 BUILDING NO. 01 UNIT NO.

Total. 146.4 m<sup>2</sup> 3 Bath

3 Bedroom

55 BUILDING NO. 02 UNIT NO.

3 Bedroom

AREA. 145.5 m<sup>2</sup> 3 Bath

55 BUILDING NO. 03 UNIT NO.

3 Bedroom

AREA. 144.9 m² 🕰 <sup>3 Bath</sup>

BUILDING NO. UNIT NO.

04

55

3 Bedroom

AREA.147.1 m<sup>2</sup> 3 Bath

BUILDING NO. 55
UNIT NO. 05

AREA. 127.0 m<sup>2</sup>

2 Bedroom
3 Bath
0 Terrace

55 BUILDING NO. 06 UNIT NO.

AREA. 128.9 m<sup>2</sup> 3 Bath 0 Terrace

BUILDING NO. 55 07 UNIT NO.

3 Bedroom

55 BUILDING NO. 08 UNIT NO.

AREA. 145.8 m<sup>2</sup> 3 Bath

3 Bedroom

EL MANSOUR DEVELOPMENT

55 BUILDING NO. 09 UNIT NO.

3 Bedroom AREA. 145.9 m<sup>2</sup> 3 Bath

55 BUILDING NO. 10 UNIT NO.

AREA. 147.9 m<sup>2</sup> 3 Bath