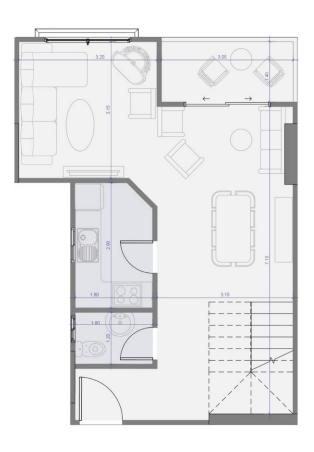

#### **Hotel Entrance**

BUILDING NO. 55

55 BUILDING NO. 01 UNIT NO.

Total. 146.4 m<sup>2</sup> 3 Bath

3 Bedroom

55 BUILDING NO. 02 UNIT NO.

3 Bedroom

AREA. 145.5 m<sup>2</sup> 3 Bath

55 BUILDING NO. 03 UNIT NO.

3 Bedroom

AREA. 144.9 m² 🕰 <sup>3 Bath</sup>

BUILDING NO. UNIT NO.

04

55

3 Bedroom

AREA.147.1 m<sup>2</sup> 3 Bath

BUILDING NO. 55
UNIT NO. 05

AREA. 127.0 m<sup>2</sup>

2 Bedroom
3 Bath
0 Terrace

55 BUILDING NO. 06 UNIT NO.

AREA. 128.9 m<sup>2</sup> 3 Bath 0 Terrace

BUILDING NO. 55 07 UNIT NO.

3 Bedroom

55 BUILDING NO. 08 UNIT NO.

AREA. 145.8 m<sup>2</sup> 3 Bath

3 Bedroom

EL MANSOUR DEVELOPMENT

55 BUILDING NO. 09 UNIT NO.

3 Bedroom AREA. 145.9 m<sup>2</sup> 3 Bath

55 BUILDING NO. 10 UNIT NO.

AREA. 147.9 m<sup>2</sup> 3 Bath