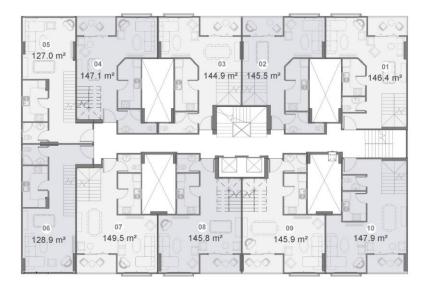

#### **Hotel Entrance**

BUILDING NO. 55

55 BUILDING NO. 01 UNIT NO.

Total. 146.4 m<sup>2</sup> 3 Bath

3 Bedroom

55 BUILDING NO. 02 UNIT NO.

3 Bedroom

AREA. 145.5 m<sup>2</sup> 3 Bath

55 BUILDING NO. 03 UNIT NO.

3 Bedroom

AREA. 144.9 m² 🕰 <sup>3 Bath</sup>

BUILDING NO. UNIT NO.

04

55

3 Bedroom

AREA.147.1 m<sup>2</sup> 3 Bath

BUILDING NO. 55
UNIT NO. 05

AREA. 127.0 m<sup>2</sup>

2 Bedroom
3 Bath
0 Terrace

55 BUILDING NO. 06 UNIT NO.

AREA. 128.9 m<sup>2</sup> 3 Bath 0 Terrace

BUILDING NO. 55 07 UNIT NO.

3 Bedroom

55 BUILDING NO. 08 UNIT NO.

AREA. 145.8 m<sup>2</sup> 3 Bath

3 Bedroom

EL MANSOUR DEVELOPMENT

55 BUILDING NO. 09 UNIT NO.

3 Bedroom AREA. 145.9 m<sup>2</sup> 3 Bath

55 BUILDING NO. 10 UNIT NO.

AREA. 147.9 m<sup>2</sup> 3 Bath