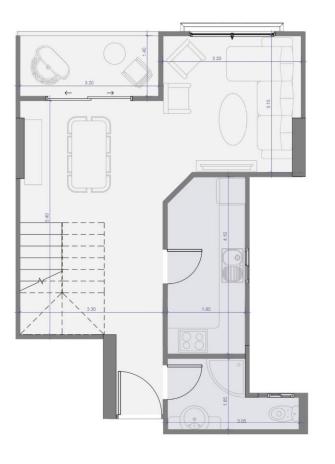

#### **Hotel Entrance**

BUILDING NO. 55

55 BUILDING NO. 01 UNIT NO.

Total. 146.4 m<sup>2</sup> 3 Bath

3 Bedroom

55 BUILDING NO. 02 UNIT NO.

3 Bedroom

AREA. 145.5 m<sup>2</sup> 3 Bath

55 BUILDING NO. 03 UNIT NO.

3 Bedroom

AREA. 144.9 m² 🕰 <sup>3 Bath</sup>

BUILDING NO. UNIT NO.

04

55

3 Bedroom

AREA.147.1 m<sup>2</sup> 3 Bath

BUILDING NO. 55
UNIT NO. 05

AREA. 127.0 m<sup>2</sup>

2 Bedroom
3 Bath
0 Terrace

55 BUILDING NO. 06 UNIT NO.

AREA. 128.9 m<sup>2</sup> 3 Bath 0 Terrace

BUILDING NO. 55 07 UNIT NO.

3 Bedroom

55 BUILDING NO. 08 UNIT NO.

AREA. 145.8 m<sup>2</sup> 3 Bath

3 Bedroom

EL MANSOUR DEVELOPMENT

55 BUILDING NO. 09 UNIT NO.

3 Bedroom AREA. 145.9 m<sup>2</sup> 3 Bath

55 BUILDING NO. 10 UNIT NO.

AREA. 147.9 m<sup>2</sup> 3 Bath