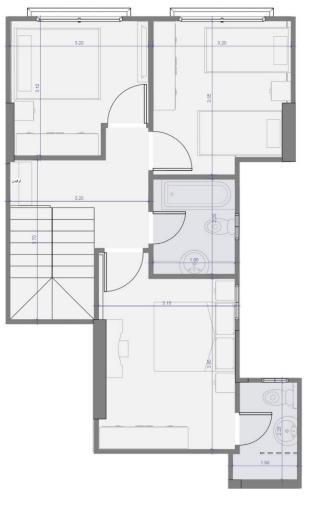

#### **Hotel Entrance**

BUILDING NO. 55

55 BUILDING NO. 01 UNIT NO.

Total. 146.4 m<sup>2</sup> 3 Bath

3 Bedroom

55 BUILDING NO. 02 UNIT NO.

3 Bedroom

AREA. 145.5 m<sup>2</sup> 3 Bath

55 BUILDING NO. 03 UNIT NO.

3 Bedroom

AREA. 144.9 m² 🕰 <sup>3 Bath</sup>

BUILDING NO. UNIT NO.

04

55

3 Bedroom

AREA.147.1 m<sup>2</sup> 3 Bath

BUILDING NO. 55
UNIT NO. 05

AREA. 127.0 m<sup>2</sup>

2 Bedroom
3 Bath
0 Terrace

55 BUILDING NO. 06 UNIT NO.

AREA. 128.9 m<sup>2</sup> 3 Bath 0 Terrace

BUILDING NO. 55 07 UNIT NO.

3 Bedroom

55 BUILDING NO. 08 UNIT NO.

AREA. 145.8 m<sup>2</sup> 3 Bath

3 Bedroom

EL MANSOUR DEVELOPMENT

55 BUILDING NO. 09 UNIT NO.

3 Bedroom AREA. 145.9 m<sup>2</sup> 3 Bath

55 BUILDING NO. 10 UNIT NO.

AREA. 147.9 m<sup>2</sup> 3 Bath