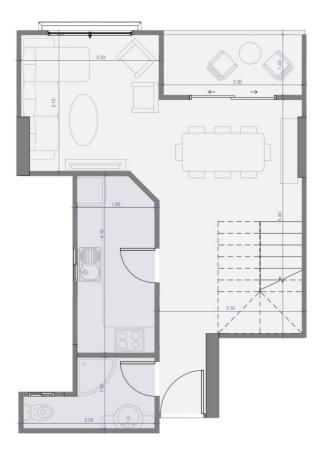

El-Mansour Development present a new concept to it's clients providing privacy, luxury and elegance. A new concept of villas starting 124m2 up to 145m2 at Zahraa El-Maadi. Getting to a level where you can have a villa at a price of an apartment.