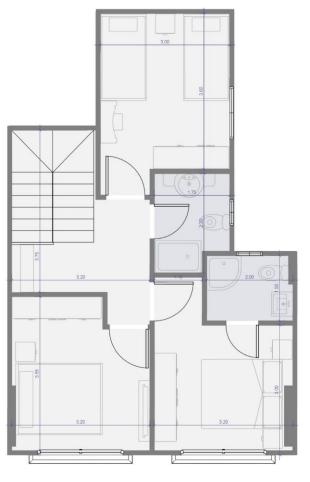

#### **Hotel Entrance**

BUILDING NO. 55

55 BUILDING NO. 01 UNIT NO.

Total. 146.4 m<sup>2</sup> 3 Bath

3 Bedroom

55 BUILDING NO. 02 UNIT NO.

3 Bedroom

AREA. 145.5 m<sup>2</sup> 3 Bath

55 BUILDING NO. 03 UNIT NO.

3 Bedroom

AREA. 144.9 m² 🕰 <sup>3 Bath</sup>

BUILDING NO. UNIT NO.

04

55

3 Bedroom

AREA.147.1 m<sup>2</sup> 3 Bath

BUILDING NO. 55
UNIT NO. 05

AREA. 127.0 m<sup>2</sup>

2 Bedroom
3 Bath
0 Terrace

55 BUILDING NO. 06 UNIT NO.

AREA. 128.9 m<sup>2</sup> 3 Bath 0 Terrace

BUILDING NO. 55 07 UNIT NO.

3 Bedroom

55 BUILDING NO. 08 UNIT NO.

AREA. 145.8 m<sup>2</sup> 3 Bath

3 Bedroom

EL MANSOUR DEVELOPMENT

55 BUILDING NO. 09 UNIT NO.

3 Bedroom AREA. 145.9 m<sup>2</sup> 3 Bath

55 BUILDING NO. 10 UNIT NO.

AREA. 147.9 m<sup>2</sup> 3 Bath