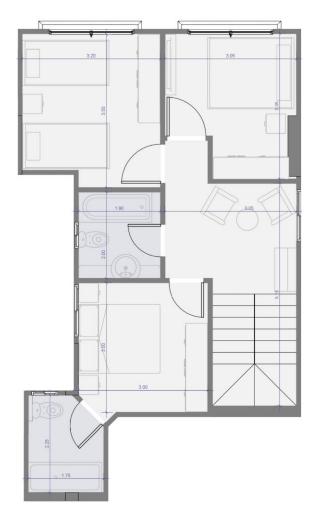

#### **Hotel Entrance**

BUILDING NO. 55

55 BUILDING NO. 01 UNIT NO.

Total. 146.4 m<sup>2</sup> 3 Bath

3 Bedroom

55 BUILDING NO. 02 UNIT NO.

3 Bedroom

AREA. 145.5 m<sup>2</sup> 3 Bath

55 BUILDING NO. 03 UNIT NO.

3 Bedroom

AREA. 144.9 m² 🕰 <sup>3 Bath</sup>

BUILDING NO. UNIT NO.

04

55

3 Bedroom

AREA.147.1 m<sup>2</sup> 3 Bath

BUILDING NO. 55
UNIT NO. 05

AREA. 127.0 m<sup>2</sup>

2 Bedroom
3 Bath
0 Terrace

55 BUILDING NO. 06 UNIT NO.

AREA. 128.9 m<sup>2</sup> 3 Bath 0 Terrace

BUILDING NO. 55 07 UNIT NO.

3 Bedroom

55 BUILDING NO. 08 UNIT NO.

AREA. 145.8 m<sup>2</sup> 3 Bath

3 Bedroom

EL MANSOUR DEVELOPMENT

55 BUILDING NO. 09 UNIT NO.

3 Bedroom AREA. 145.9 m<sup>2</sup> 3 Bath

55 BUILDING NO. 10 UNIT NO.

AREA. 147.9 m<sup>2</sup> 3 Bath